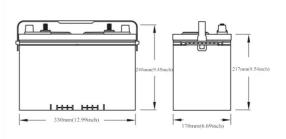

Advanced LifePO4 Technology

#### **Performance**

Voltage 12V Capacity (20-hour) 70Ah Cold Cranking Amps (EN1) 900A

#### **Dimensions**

Length305mmWidth173mmHeight200mmTotal Height220mm

### Weights & Measures

Weight 18.80 lbs



#### **Container Features**

Technology 27M BCI Group Case Type Cell Layout Lithium Iron Phosphate (LiFePO4) Hold Down Continuous discharge current B0 100A Handles Starting & Deep Cycle **End Venting** Lid Type SMF Double Lid Semi-Traction Features Case Black-ABS Material LED voltmeter Cover Black-PP Material MBS Handle Black-PP Material

## **Terminal Type**



# **Cell Assembly Layout**



## **Battery Hold-down**