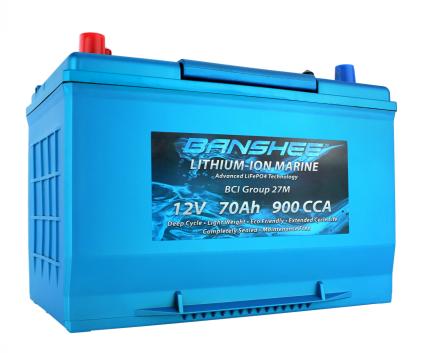

Advanced LifePO4 Technology

#### **Performance**

Voltage 12V Capacity (20-hour) 70Ah Cold Cranking Amps (EN1) 900A

#### **Dimensions**

Length305mmWidth173mmHeight200mmTotal Height220mm

### Weights & Measures

Weight 18.80 lbs

#### **Container Features**

Technology 27M BCI Group Case Type Cell Layout Lithium Iron Phosphate (LiFePO4) Hold Down Continuous discharge current B0 100A Handles Starting & Deep Cycle **End Venting** Lid Type SMF Double Lid Semi-Traction Features Case Black-ABS Material LED voltmeter Cover Black-PP Material MBS Handle Black-PP Material