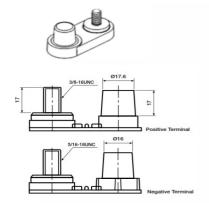

Advanced LifePO4 Technology

#### **Performance**

Voltage 12V Capacity (20-hour) 70Ah Cold Cranking Amps (EN1) 900A

#### **Dimensions**

Length305mmWidth173mmHeight200mmTotal Height220mm

### Weights & Measures

Weight 18.80 lbs



#### **Container Features**

Technology 27M BCI Group Case Type Cell Layout Lithium Iron Phosphate (LiFePO4) Hold Down Continuous discharge current B0 100A Handles Starting & Deep Cycle **End Venting** Lid Type SMF Double Lid Semi-Traction Features Case Black-ABS Material LED voltmeter Cover Black-PP Material MBS Handle Black-PP Material

## **Terminal Type**



# **Cell Assembly Layout**



## **Battery Hold-down**